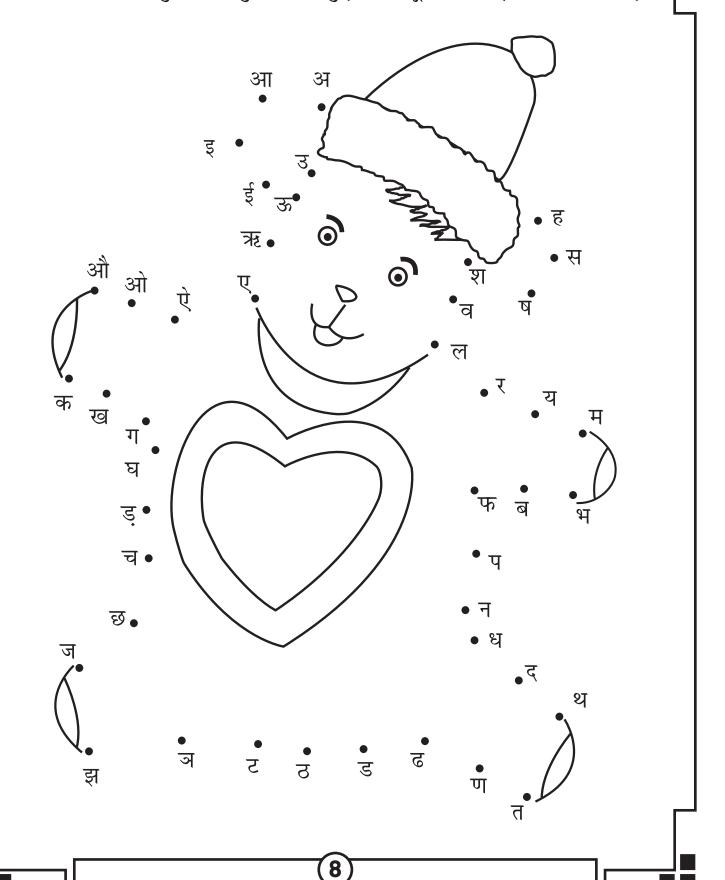

## चित्र पहचानकर उसका नाम लिखिए -

DELHI PUBLIC SCHOOL, INDIRAPURAM
(CLASS — I Holiday Homework: 2016-2017)
वर्णमाला के क्रमानुसार बिन्दु मिलाते हुए चित्र पूरा कीजिए और रंग भरिए।

DELHI PUBLIC SCHOOL, INDIRAPURAM (CLASS — I Holiday Homework: 2016-2017) Cut different shapes (rectangles, square, star, oval, etc) from coloured sheets and use them to make a beautiful scenery in the given space.