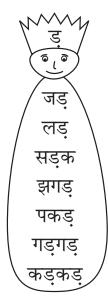

# (CLASS — I Holiday Homework: 2016-2017) ड और ढ के नीचे बिंदी लगा देने से ड़ और ढ़ बन जाता है।