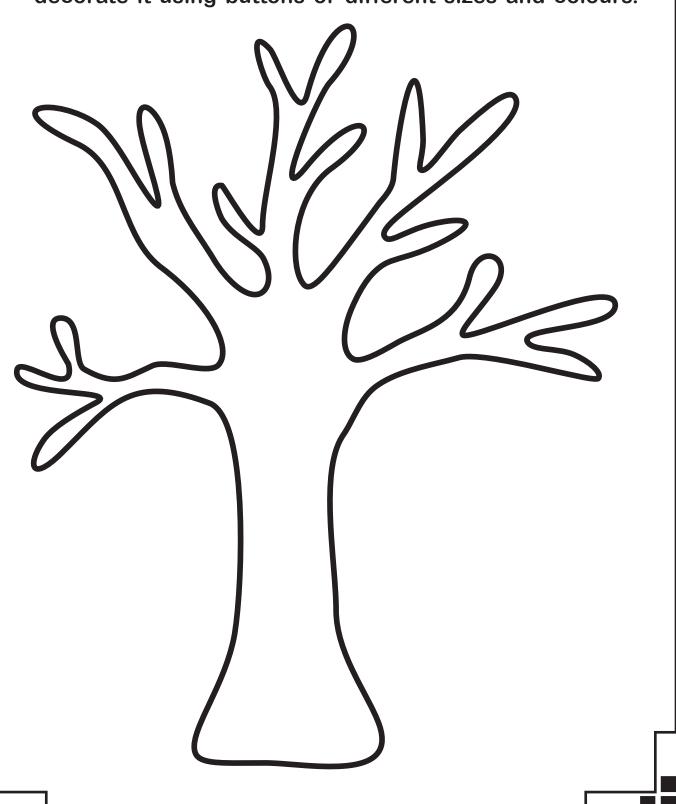

### Craft

Colour the tree, cut it out, paste on a yellow A4 Sheet and decorate it using buttons of different sizes and colours.