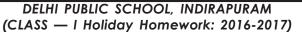

|                                                 |
| f. WERAT                    |                                         |                                                 |
|                             |                                         |                                                 |
|                             | Shampoo                                 |                                                 |
|                             |                                         |                                                 |
|                             |                                         |                                                 |
|                             |                                         |                                                 |



Fill in the crossword taking help from the given picture clues:



#### FOR SECTIONS (A-F)

Make your own log house on an A4 Sheet



#### FOR SECTIONS (G-L)

Cut blue pastel sheet (A4 size) in the shape of a droplet and paste on it one picture showing uses of water or how to save water.



### Craft

Colour the tree, cut it out, paste on a yellow A4 Sheet and decorate it using buttons of different sizes and colours.









## MY FAVORITE ANIMAL

Use your creativity to make your favourite animal's face by using an old CD.