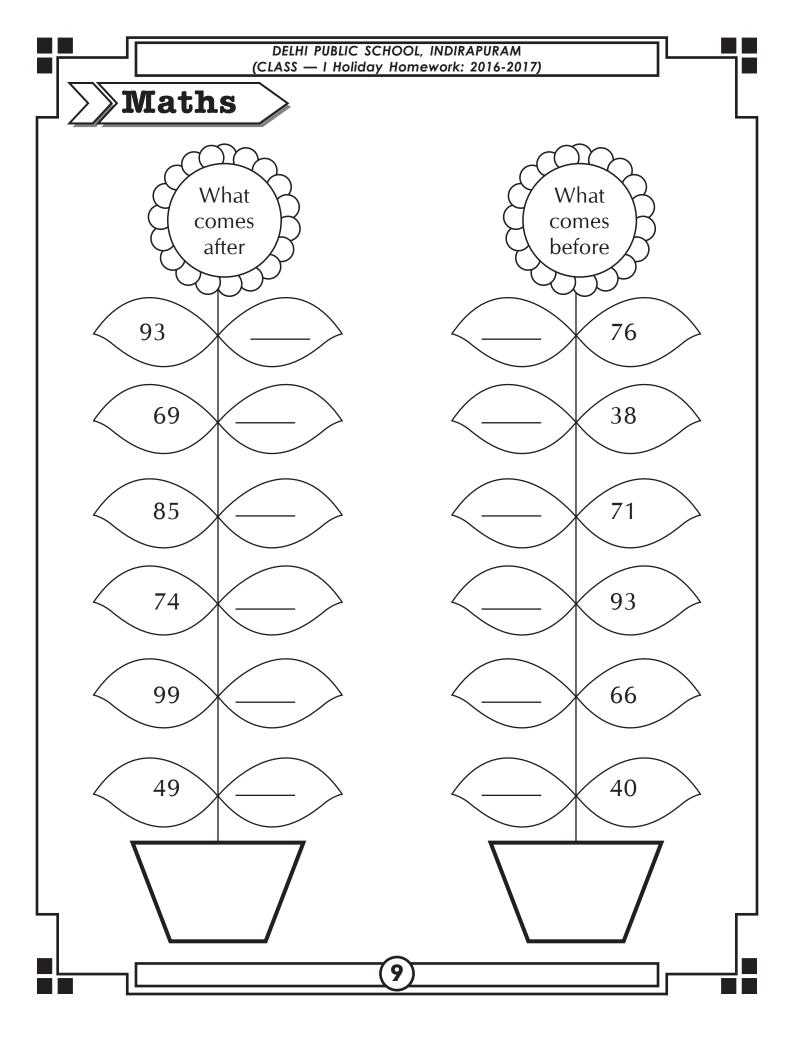

t





mad

jet





#### Complete the story by filling in the missing letters. The picture clues will help you.



One day the s\_n was shining. The d\_g





was sleeping. The \_\_\_\_\_\_ c\_\_t was also sleeping. Suddenly





h\_n saw a f\_x coming near them.

"Help! Help" she cried.





\_\_at and the \_\_\_og hid in a







fo\_\_ jumped into a b\_\_\_ x, and the





un went on shining.

## Hindi

आ की मात्रा वाले शब्दों के साथ वर्ण जोड़ कर नए शब्द बनाओ



### DELHI PUBLIC SCHOOL, INDIRAPURAM

# (CLASS — I Holiday Homework: 2016-2017) ड और ढ के नीचे बिंदी लगा देने से ड़ और ढ़ बन जाता है।





## चित्र पहचानकर उसका नाम लिखिए -









DELHI PUBLIC SCHOOL, INDIRAPURAM
(CLASS — I Holiday Homework: 2016-2017)
वर्णमाला के क्रमानुसार बिन्दु मिलाते हुए चित्र पूरा कीजिए और रंग भरिए।





DELHI PUBLIC SCHOOL, INDIRAPURAM (CLASS — I Holiday Homework: 2016-2017) Cut different shapes (rectangles, square, star, oval, etc) from coloured sheets and use them to make a beautiful scenery in the given space.

#### Add and colour

2-Blue

3-Yellow 4-Red

5-Green





## Number Names and Numerals

Count each object in the picture and write its numeral and number name.



|                             | C SCHOOL, INDIRAP<br>liday Homework: 20 |                                                 |
|-----------------------------|-----------------------------------------|-------------------------------------------------|
| EVS                         |                                         |                                                 |
| Name:                       |