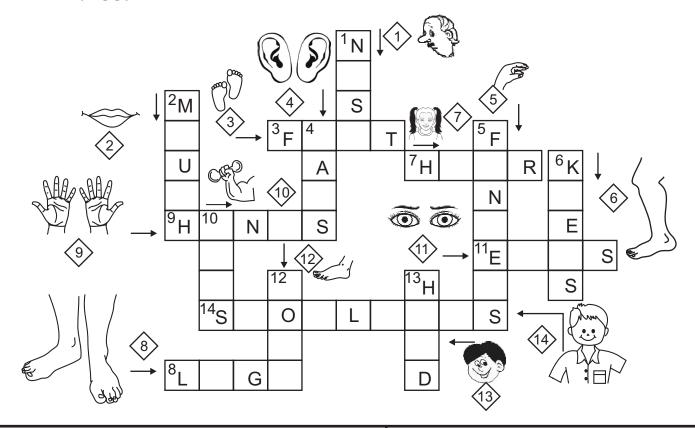

|                                         |                                                 |
|                             |                                         |                                                 |
|                             | Shampoo                                 |                                                 |
|                             |                                         |                                                 |
|                             |                                         |                                                 |
|                             |                                         |                                                 |



Fill in the crossword taking help from the given picture clues:



#### FOR SECTIONS (A-F)

Make your own log house on an A4 Sheet



#### FOR SECTIONS (G-L)

Cut blue pastel sheet (A4 size) in the shape of a droplet and paste on it one picture showing uses of water or how to save water.



### Craft

Colour the tree, cut it out, paste on a yellow A4 Sheet and decorate it using buttons of different sizes and colours.









## MY FAVORITE ANIMAL

Use your creativity to make your favourite animal's face by using an old CD.