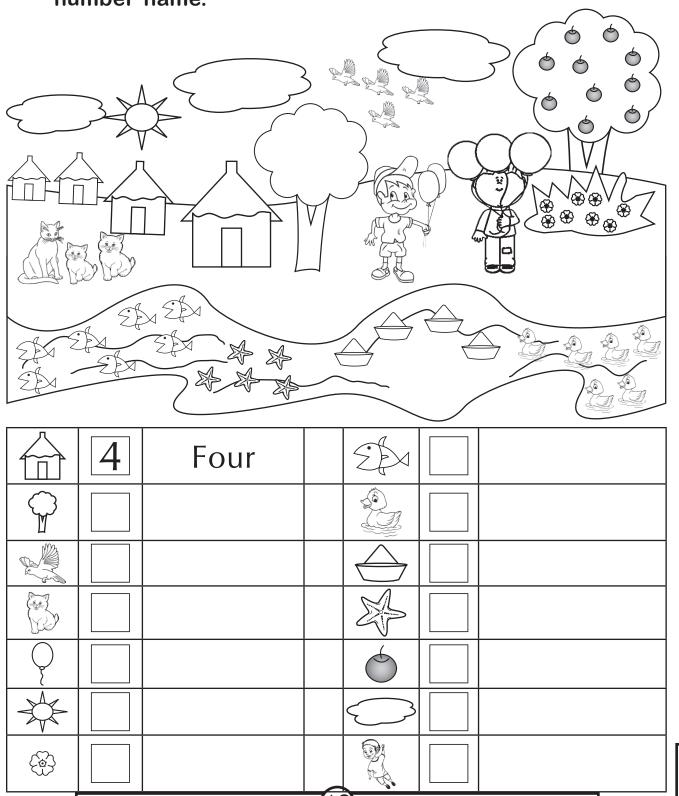

## Number Names and Numerals

Count each object in the picture and write its numeral and number name.

|                             | C SCHOOL, INDIRAP<br>liday Homework: 20 |                                                 |
|-----------------------------|-----------------------------------------|-------------------------------------------------|
| EVS                         |                                         |                                                 |
| Name:                       |                                         | Class/ Sec :                                    |
|                             |                                         | o find the names of the lean. Picture clues are |
| a. THTOO BUHRS<br>b. SAPO   |                                         |                                                 |
| c. TOLEW d. CMOB e. SAHPMOO |                                         |                                                 |
| f. WERAT                    |                                         |                                                 |
|                             |                                         |                                                 |
|                             | Shampoo                                 |                                                 |
|                             |                                         |                                                 |
|                             |                                         |                                                 |
|                             |                                         |                                                 |