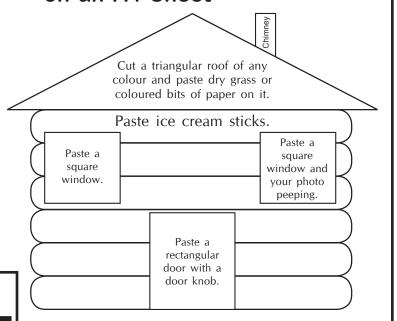

#### FOR SECTIONS (G-L)

Cut blue pastel sheet (A4 size) in the shape of a droplet and paste on it one picture showing uses of water or how to save water.