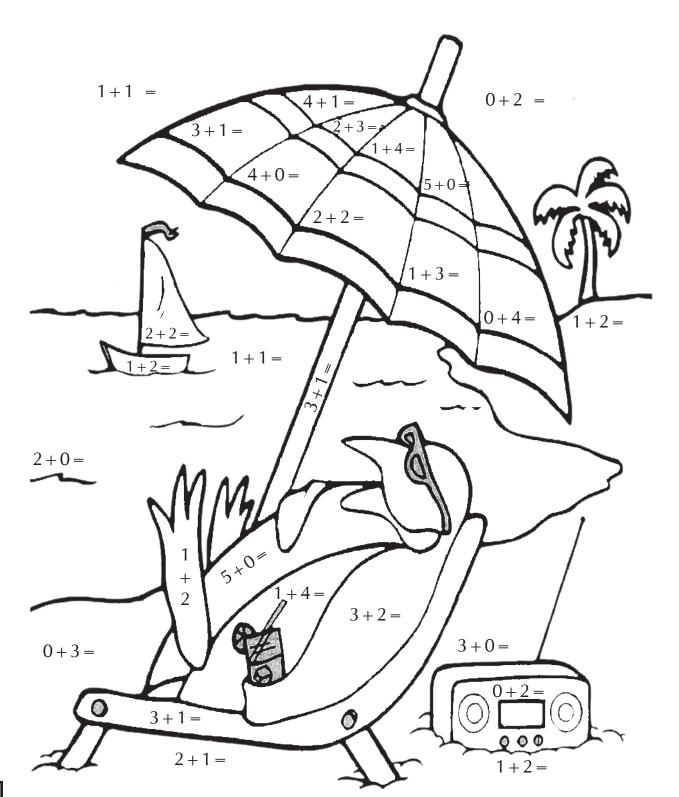

! Help" she cried.





\_\_at and the \_\_\_og hid in a







fo\_\_ jumped into a b\_\_\_ x, and the





un went on shining.

## Hindi

आ की मात्रा वाले शब्दों के साथ वर्ण जोड़ कर नए शब्द बनाओ



### DELHI PUBLIC SCHOOL, INDIRAPURAM

# (CLASS — I Holiday Homework: 2016-2017) ड और ढ के नीचे बिंदी लगा देने से ड़ और ढ़ बन जाता है।





## चित्र पहचानकर उसका नाम लिखिए -









DELHI PUBLIC SCHOOL, INDIRAPURAM
(CLASS — I Holiday Homework: 2016-2017)
वर्णमाला के क्रमानुसार बिन्दु मिलाते हुए चित्र पूरा कीजिए और रंग भरिए।





DELHI PUBLIC SCHOOL, INDIRAPURAM (CLASS — I Holiday Homework: 2016-2017) Cut different shapes (rectangles, square, star, oval, etc) from coloured sheets and use them to make a beautiful scenery in the given space.

#### Add and colour

2-Blue

3-Yellow 4-Red

5-Green





## Number Names and Numerals

Count each object in the picture and write its numeral and number name.



|                             | C SCHOOL, INDIRAP<br>liday Homework: 20 |                                                 |
|-----------------------------|-----------------------------------------|-------------------------------------------------|
| EVS                         |                                         |                                                 |
| Name:                       |                                         | Class/ Sec :                                    |
|                             |                                         | o find the names of the lean. Picture clues are |
| a. THTOO BUHRS<br>b. SAPO   |