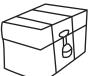

"Help! Help" she cried.

\_\_at and the \_\_\_og hid in a

fo\_\_ jumped into a b\_\_\_ x, and the

un went on shining.