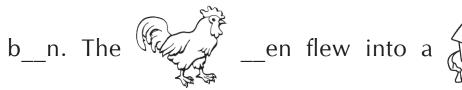

#### Complete the story by filling in the missing letters. The picture clues will help you.

One day the s\_n was shining. The d\_g

was sleeping. The \_\_\_\_\_\_ c\_\_t was also sleeping. Suddenly

h\_n saw a f\_x coming near them.