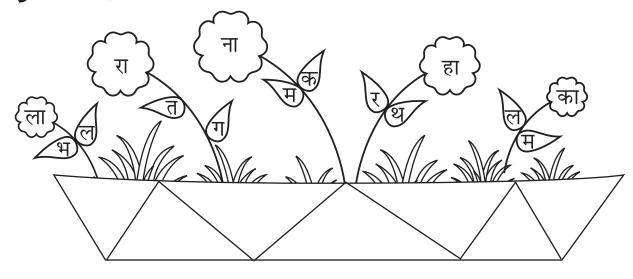

nd.





\_\_\_ ead

\_\_ og

| fr | ch | cr |
|----|----|----|
| gr | cl | pl |
|    | fl | dr |
|    | gl | br |



ess



У



ant



ock



ue



ab



air



\_\_ apes

DELHI PUBLIC SCHOOL, INDIRAPURAM (CLASS — I Holiday Homework: 2016-2017)

## Rhyme Time

Write 3 words that rhyme with the first word.

pig

ran





fun

hot





mad

jet





#### Complete the story by filling in the missing letters. The picture clues will help you.



One day the s\_n was shining. The d\_g





was sleeping. The \_\_\_\_\_\_ c\_\_t was also sleeping. Suddenly





h\_n saw a f\_x coming near them.

"Help! Help" she cried.





\_\_at and the \_\_\_og hid in a







fo\_\_ jumped into a b\_\_\_ x, and the





un went on shining.

## Hindi

आ की मात्रा वाले शब्दों के साथ वर्ण जोड़ कर नए शब्द बनाओ



### DELHI PUBLIC SCHOOL, INDIRAPURAM

# (CLASS — I Holiday Homework: 2016-2017) ड और ढ के नीचे बिंदी लगा देने से ड़ और ढ़ बन जाता है।





## चित्र पहचानकर उसका नाम लिखिए -









DELHI PUBLIC SCHOOL, INDIRAPURAM
(CLASS — I Holiday Homework: 2016-2017)
वर्णमाला के क्रमानुसार बिन्दु मिलाते हुए चित्र पूरा कीजिए और रंग भरिए।





DELHI PUBLIC SCHOOL, INDIRAPURAM (CLASS — I Holiday Homework: 2016-2017) Cut different shapes (rectangles, square, star, oval, etc) from coloured sheets and use them to make a beautiful scenery in the given space.

#### Add and colour

2-Blue

3-Yellow 4-Red

5-Green





## Number Names and Numerals

Count each object in the picture and write its numeral and number name.



|                             | C SCHOOL, INDIRAP<br>liday Homework: 20 |