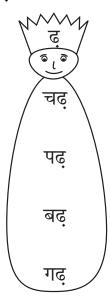

# (CLASS — I Holiday Homework: 2016-2017) ड और ढ के नीचे बिंदी लगा देने से ड़ और ढ़ बन जाता है।