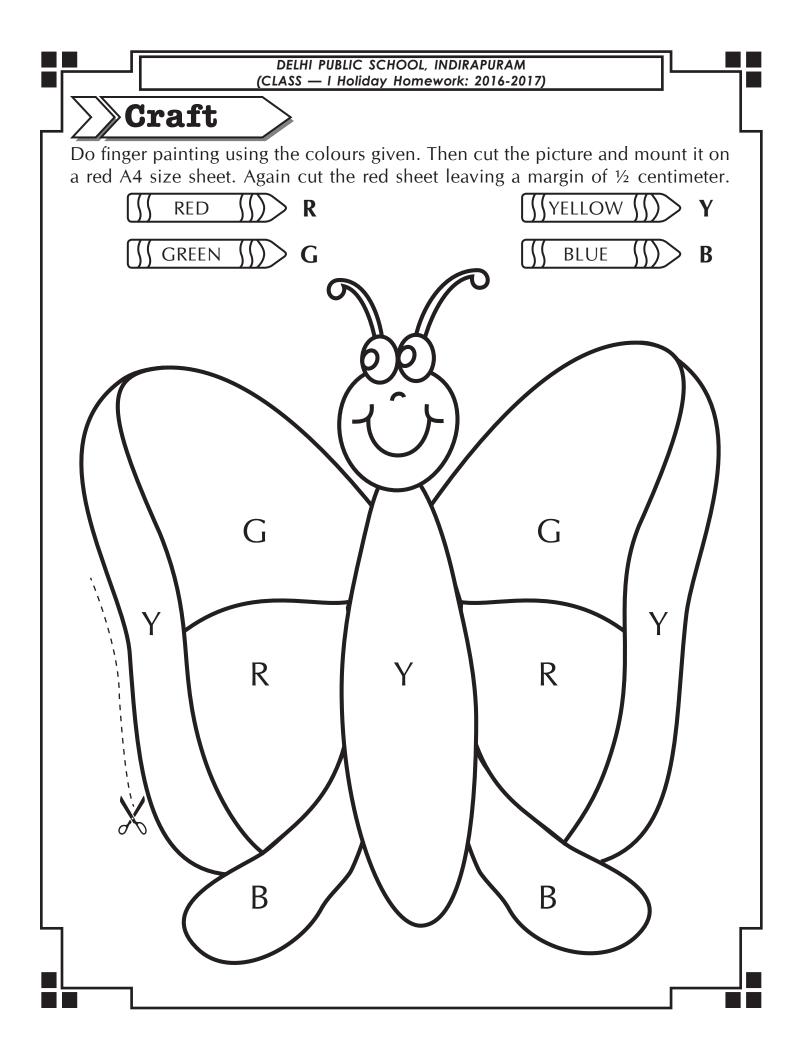

|                             |                                         |                                                 |
|                             |                                         |                                                 |
|                             |                                         |                                                 |



Fill in the crossword taking help from the given picture clues:



#### FOR SECTIONS (A-F)

Make your own log house on an A4 Sheet



#### FOR SECTIONS (G-L)

Cut blue pastel sheet (A4 size) in the shape of a droplet and paste on it one picture showing uses of water or how to save water.



### Craft

Colour the tree, cut it out, paste on a yellow A4 Sheet and decorate it using buttons of different sizes and colours.









## MY FAVORITE ANIMAL

Use your creativity to make your favourite animal's face by using an old CD.