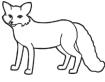

#### Complete the story by filling in the missing letters. The picture clues will help you.

One day the s\_n was shining. The d\_g

was sleeping. The \_\_\_\_\_\_ c\_\_t was also sleeping. Suddenly

h\_n saw a f\_x coming near them.

"Help! Help" she cried.

\_\_at and the \_\_\_og hid in a

fo\_\_ jumped into a b\_\_\_ x, and the

un went on shining.